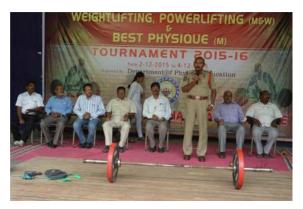

## INTER-COLLEGIATE WEIGHT LIFTING, POWERLIFTING(MEN & WOMEN) & BEST PHYSIQUE(MEN)TOURNAMENT ON 2<sup>nd</sup> & 3<sup>rd</sup> December, 2015

INAUGURAL ADDRESS OF CHIEF GUEST SRI VENKATESWARLU, C.I. OF POLICE, KOTHAPETA, VIJAYAWADA