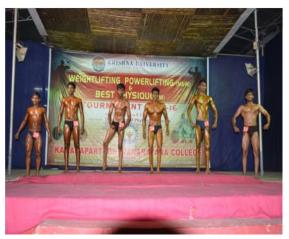

CHIEF GUEST SRI N.ARJUNA RAO, ADDRESS IN THE VALIDICTORY SESSION

Guest Of Honour Dr.N.Srinivasa Rao Address In The Validictory Session

KRUIC BEST PHYSIQUE(MEN) TOURNAMENT 3-12-2015

KRISHNA UNIVERSITY WEIHTLIFTING, POWERLIFTING BEST PHYSIOUE (#) DUR NAMENT 2015-16 Dir Fault Find Find Hauster Ka RAPARTI BHI, MARAYANA CO